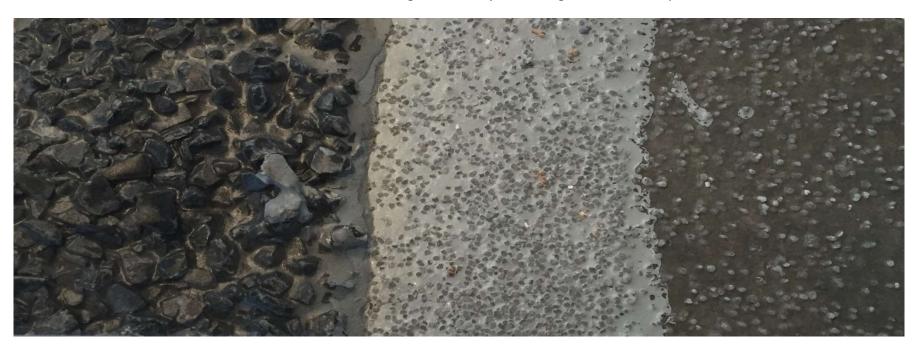

## Acrydur™ 800 BD PUMMA coating for bridge deck overlays

Fast and seamless installation on steel and concrete bridges in two layers. Curing also at low temperatures, 2 h later drivable

| Sealer       | Coating                 | Membrane                  | Primer                             |
|--------------|-------------------------|---------------------------|------------------------------------|
| Acrydur™ 528 | Acrydur™ 800            | Acrydur™ 800              | Acrydur™ 112/113                   |
| 100 ft²/gal  | 15 ft²/gal              | 30 ft²/gal                | $75 - 100 \text{ ft}^2/\text{gal}$ |
| clear        | 1:1 with s/IPET filler* | 1:0,5 with s/IPET filler* |                                    |
|              | 7,5 kg/m <sup>2</sup>   | broadcast with            | slightly broadcast                 |
|              | flint                   | Quartz 16-30 mesh         | Quartz 0,6 – 1,2 mm                |